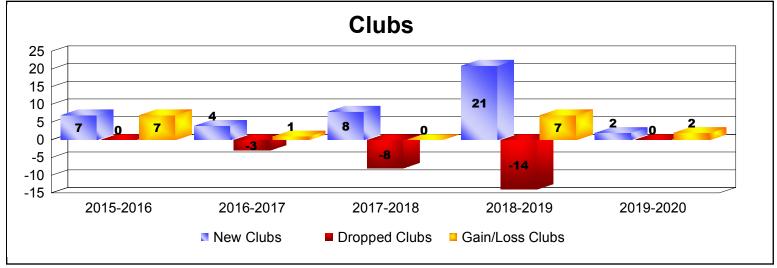

District 404 A1 As of December 2019 Cumulative

| Year      | New<br>Clubs | Dropped<br>Clubs | Gain/<br>Loss<br>Clubs | New<br>Members | Charter<br>Members | Reinstate<br>Members | Transfer<br>Members | Total<br>Member<br>Added | Total<br>Members<br>Dropped | Gain/<br>Loss<br>Members |
|-----------|--------------|------------------|------------------------|----------------|--------------------|----------------------|---------------------|--------------------------|-----------------------------|--------------------------|
| 2015-2016 | 7            | 0                | 7                      | 191            | 150                | 13                   | 3                   | 357                      | -314                        | 43                       |
| 2016-2017 | 4            | -3               | 1                      | 381            | 102                | 15                   | 11                  | 509                      | -534                        | -25                      |
| 2017-2018 | 8            | -8               | 0                      | 469            | 273                | 92                   | 10                  | 844                      | -676                        | 168                      |
| 2018-2019 | 21           | -14              | 7                      | 288            | 454                | 16                   | 6                   | 764                      | -559                        | 205                      |
| 2019-2020 | 2            | 0                | 2                      | 132            | 59                 | 20                   | 0                   | 211                      | -197                        | 14                       |
| Average   | 8            | -5               | 3                      | 292            | 208                | 31                   | 6                   | 537                      | -456                        | 81                       |