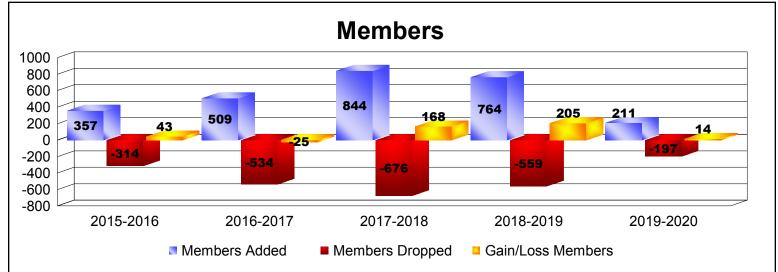

District 404 A1 As of December 2019 Cumulative

| Year      | New<br>Clubs | Dropped<br>Clubs | Gain/<br>Loss<br>Clubs | New<br>Members | Charter<br>Members | Reinstate<br>Members | Transfer<br>Members | Total<br>Member<br>Added | Total<br>Members<br>Dropped | Gain/<br>Loss<br>Members |
|-----------|--------------|------------------|------------------------|----------------|--------------------|----------------------|---------------------|--------------------------|-----------------------------|--------------------------|
| 2015-2016 | 7            | 0                | 7                      | 191            | 150                | 13                   | 3                   | 357                      | -314                        | 43                       |
| 2016-2017 | 4            | -3               | 1                      | 381            | 102                | 15                   | 11                  | 509                      | -534                        | -25                      |
| 2017-2018 | 8            | -8               | 0                      | 469            | 273                | 92                   | 10                  | 844                      | -676                        | 168                      |
| 2018-2019 | 21           | -14              | 7                      | 288            | 454                | 16                   | 6                   | 764                      | -559                        | 205                      |
| 2019-2020 | 2            | 0                | 2                      | 132            | 59                 | 20                   | 0                   | 211                      | -197                        | 14                       |
| Average   | 8            | -5               | 3                      | 292            | 208                | 31                   | 6                   | 537                      | -456                        | 81                       |